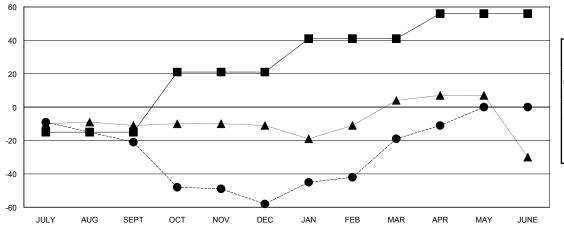

## District 20 N

Results as of: 4/30/2016

GMT: ED LECIUS LOCATION NEW YORK GMT CA 1

| -■-  | CURRENT YEAR GOALS FOR NEW |
|------|----------------------------|
| MEMB | FRS                        |

- - CURRENT YEAR ACTUAL MEMBERS

- ▲ - LAST YEAR ACTUAL MEMBERS

| DROPPED CLUBS: 1 |     |
|------------------|-----|
| DROPPED MEMBERS  |     |
| DECEASED         | 23  |
| CLUB CANCELLED   | 23  |
| OTHER            | 106 |
| TOTAL            | 152 |