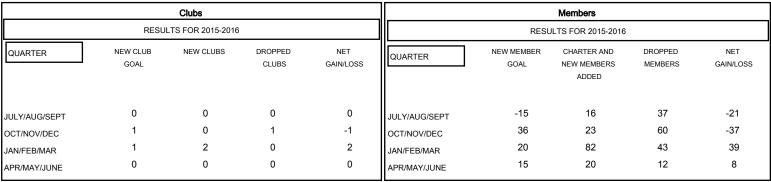

## District 20 N

Results as of: 4/30/2016

GMT: ED LECIUS LOCATION NEW YORK GMT CA 1

| -■-  | CURRENT YEAR GOALS FOR NEW |
|------|----------------------------|
| MEMB | FRS                        |

- - CURRENT YEAR ACTUAL MEMBERS

- ▲ - LAST YEAR ACTUAL MEMBERS

| DROPPED CLUBS: 1 |     |
|------------------|-----|
| DROPPED MEMBERS  |     |
| DECEASED         | 23  |
| CLUB CANCELLED   | 23  |
| OTHER            | 106 |
| TOTAL            | 152 |